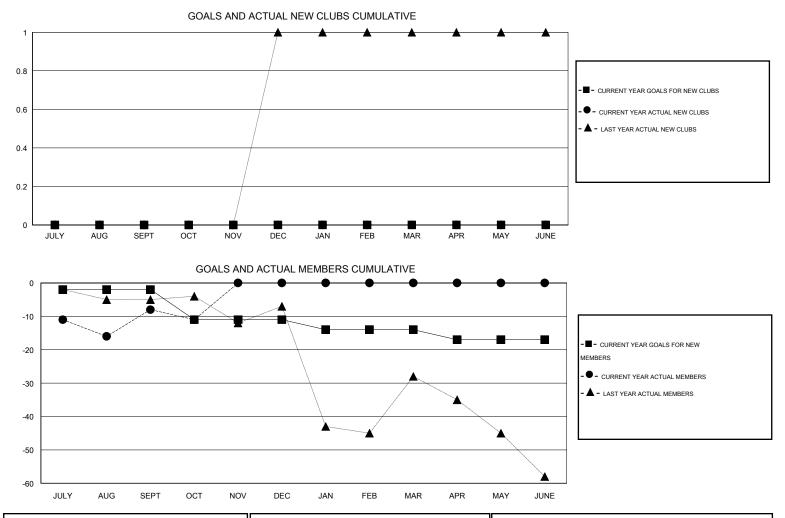

## LOCATION MICHIGAN

| GMT: THOMA                                 | GMT: THOMAS MATNEY |                  | LOCATIC          | N MICHIGAN       |                                            |                    |                                     |                    | GMT CA 1         |  |
|--------------------------------------------|--------------------|------------------|------------------|------------------|--------------------------------------------|--------------------|-------------------------------------|--------------------|------------------|--|
|                                            |                    | Clubs            |                  |                  | Members                                    |                    |                                     |                    |                  |  |
|                                            | RESU               | TS FOR 2016-2017 |                  |                  | RESULTS FOR 2016-2017                      |                    |                                     |                    |                  |  |
| QUARTER                                    | NEW CLUB<br>GOAL   | NEW CLUBS        | DROPPED<br>CLUBS | NET<br>GAIN/LOSS | QUARTER                                    | NEW MEMBER<br>GOAL | CHARTER AND<br>NEW MEMBERS<br>ADDED | DROPPED<br>MEMBERS | NET<br>GAIN/LOSS |  |
| JULY/AUG/SEPT                              | 0                  | 0<br>0           | 0<br>0           | 0<br>0           | JULY/AUG/SEPT                              | -2<br>-9           | 16<br>3                             | 24<br>6            | -8<br>-3         |  |
| OCT/NOV/DEC<br>JAN/FEB/MAR<br>APR/MAY/JUNE | 0                  | 0<br>0           | 0<br>0           | 0                | OCT/NOV/DEC<br>JAN/FEB/MAR<br>APR/MAY/JUNE | -9<br>-3<br>-3     | 0                                   | 0                  | -3<br>0<br>0     |  |